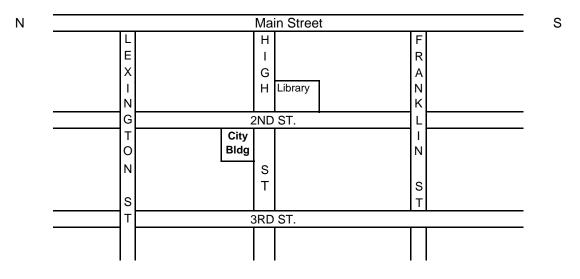

If you prefer to come in person to the Controller's office for licensing, please see the map on the back.

Please call with any questions, you might have.

Thank you.

Elkhart City Controller

Municipal Building City of Elkhart, IN

We are located on the corner of Second and High Street in the brown brick building cattycorner from the Library.

The Controller's office is on the second floor - the office to the right.